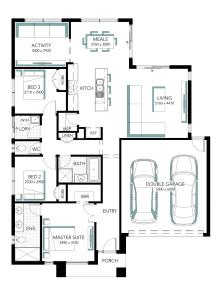

## Regatta 19

Address 131 Mulgara Drive Chisholm Estate Lot Width

3 ==

**Lot size** 703.00 m<sup>2</sup>

2

**House size** 173.65 m<sup>2</sup>

2

#### Your Inclusions

- Enjoy the luxury of Essastone to your kitchen benchtops
- Beautiful Beaumont Tiles to your wet and dry area tiling
- Your home will stay cosy and warm with ducted gas heating and wall mounted control.
- Comfortable carpets and underlay to your bedrooms and lounge
- Seamless transition into your showers with tiled shower bases.
- 900mm stainless steel freestanding cooker and canopy rangehood for the Chef in the family.